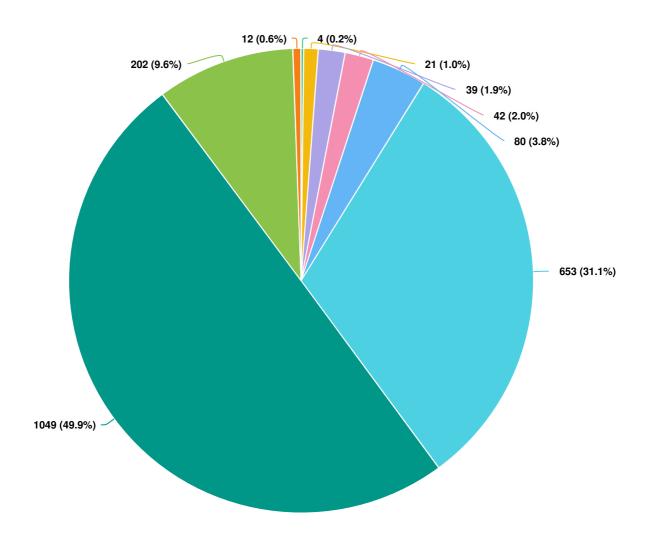

# What are the main reasons for using your free bus pass, tick all that apply

Optional question (2078 response(s), 71 skipped)