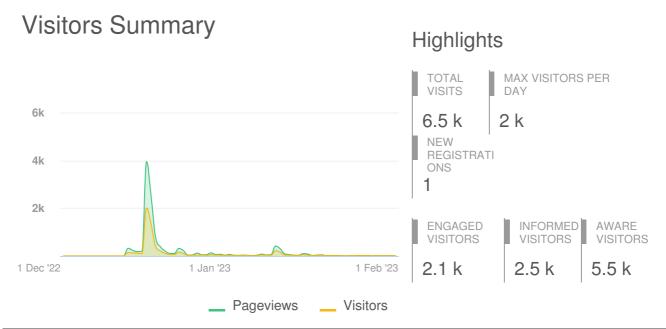

# **Project Report**

10 December 2019 - 08 February 2023

# Let's Talk Cornwall

# **Concessionary Fares Consultation**





| Aware Participants              | 5,540        | Engaged Participants 2,090  |            |            |           |
|---------------------------------|--------------|-----------------------------|------------|------------|-----------|
| Aware Actions Performed         | Participants | Engaged Actions Performed   | Registered | Unverified | Anonymous |
| Visited a Project or Tool Page  | 5,540        |                             |            |            |           |
| Informed Participants           | 2,482        | Contributed on Forums       | 0          | 0          | 0         |
| Informed Actions Performed      | Participants | Participated in Surveys     | 20         | 0          | 2,070     |
| Viewed a video                  | 0            | Contributed to Newsfeeds    | 0