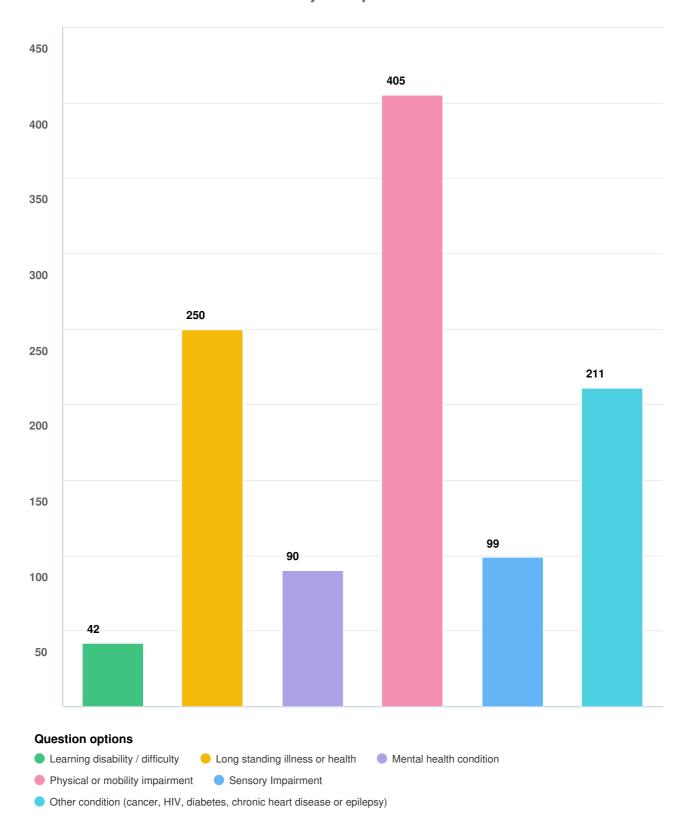

# If you have answered 'yes', please select the definition/s from the list below that best describes your impairment:

Optional question (712 response(s), 1437 skipped)