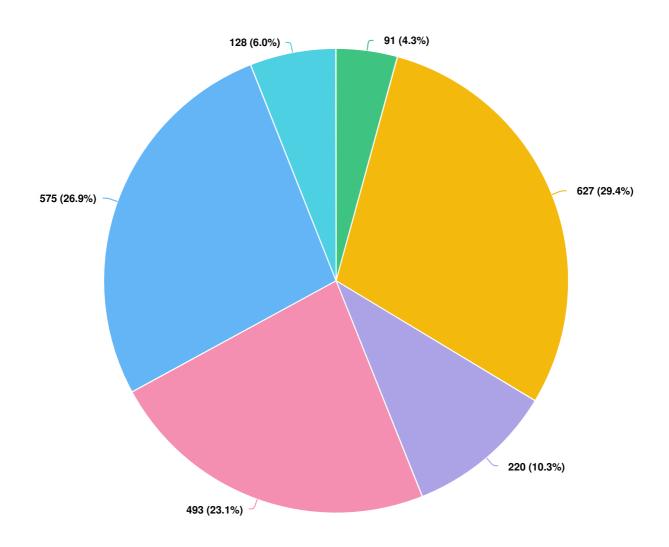

# What are the main reasons for using your free bus pass, tick all that apply

Optional question (2078 response(s), 71 skipped)