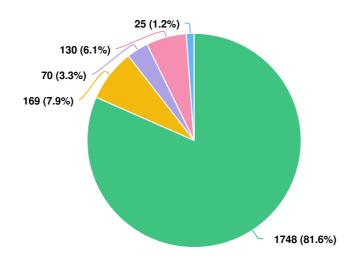

## Do you currently hold a free bus pass issued by Cornwall Council

#### **Question options**

Optional question (2142 response(s), 7 skipped)