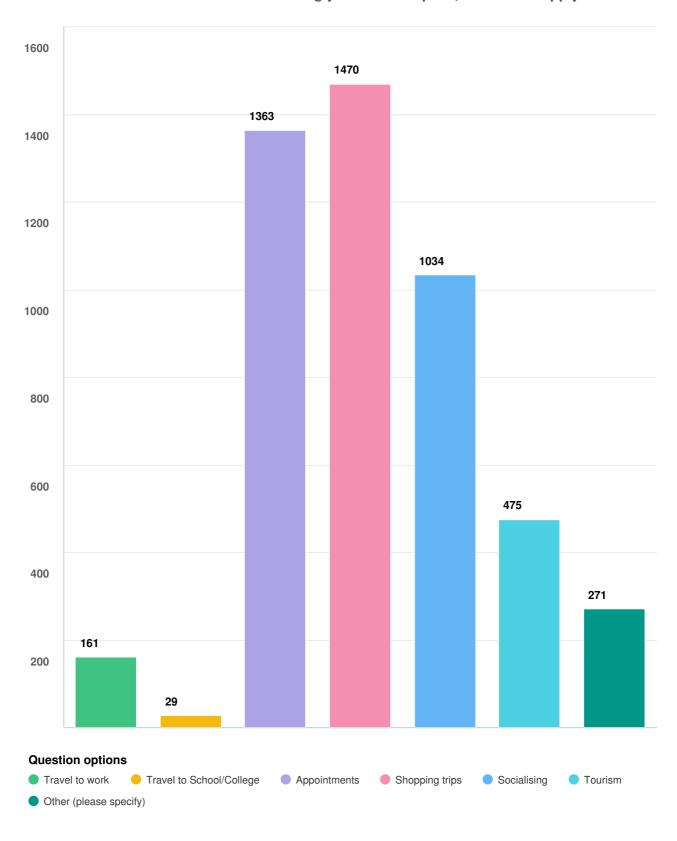

# What are the main reasons for using your free bus pass, tick all that apply

Optional question (2078 response(s), 71 skipped)