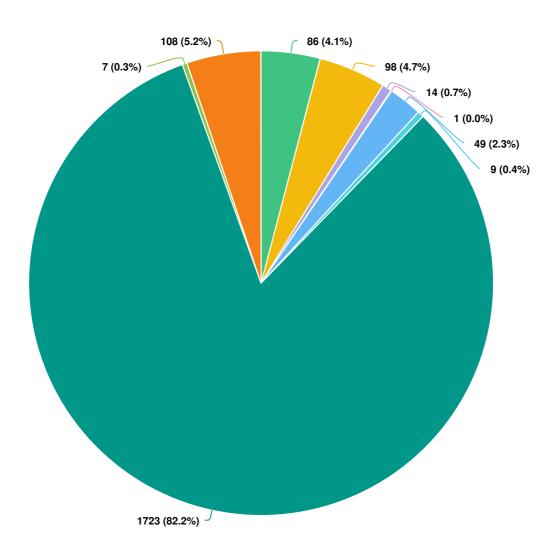

question (1641 response(s), 508 skipped)

Question type: Dropdown Question

# What is your sex?





Optional question (2057 response(s), 92 skipped) Question type: Radio Button Question

# Is the gender you identity with the same as your sex registered at birth?





Optional question (2010 response(s), 139 skipped)
Question type: Radio Button Question

## Which of the following age bands do you fall into?





Optional question (2102 response(s), 47 skipped)

# Do you consider yourself to have a disability?





Optional question (2085 response(s), 64 skipped)

# If you have answered 'yes', please select the definition/s from the list below that best describes your impairment:



Optional question (712 response(s), 1437 skipped)

## Which of these best describes your employment status?