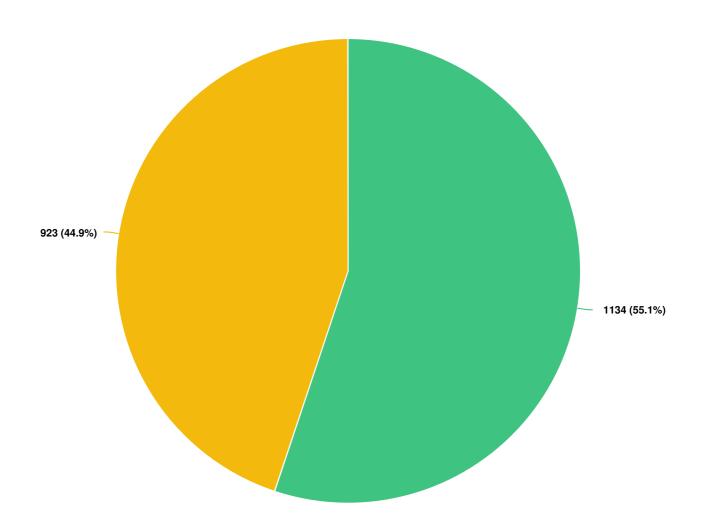

# What is your sex?

Optional question (2057 response(s), 92 skipped) Question type: Radio Button Question