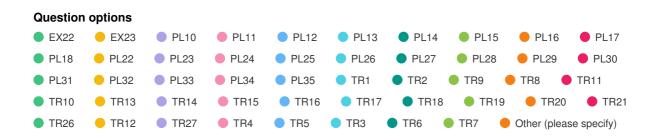

## Do you currently hold a free bus pass issued by Cornwall Council

#### **Question options**

Optional question (2142 response(s), 7 skipped)