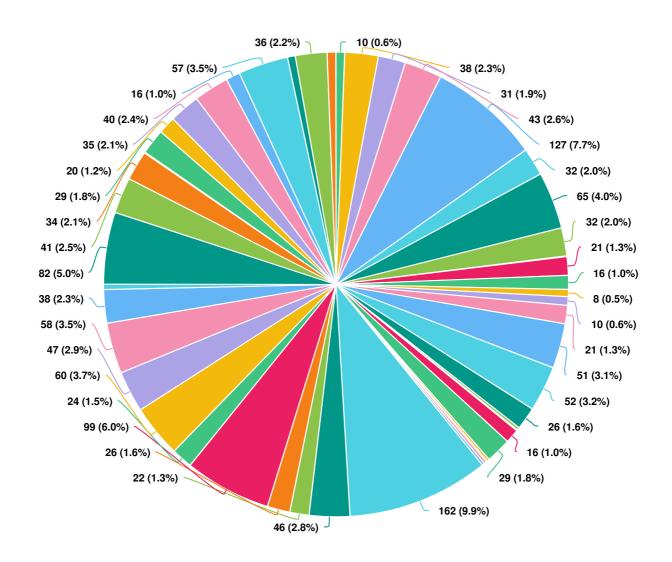

### Please select the first digits of your postcode

Optional question (1641 response(s), 508 skipped)

Question type: Dropdown Question