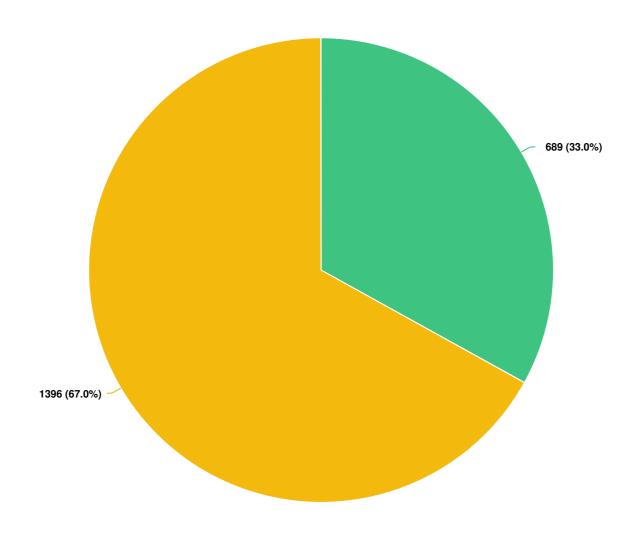

# Do you consider yourself to have a disability?

Optional question (2085 response(s), 64 skipped)