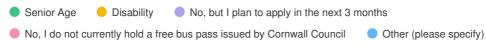

# On average, how many times a week (Monday to Friday) do you travel by bus between 0930 and 2300

Optional question (2134 response(s), 15 skipped)

# On average, how many times a week (Monday to Friday) do you travel by bus pass before 0930

Optional question (2127 response(s), 22 skipped)