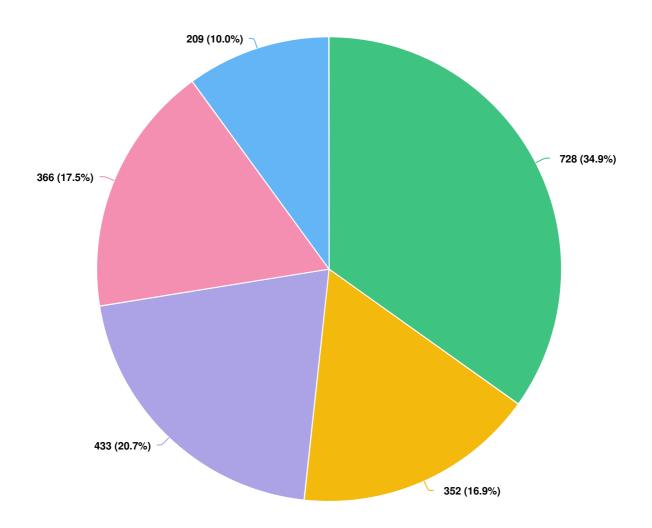

# On average, how many times a week (Monday to Friday) do you travel by bus between 0930 and 2300

Optional question (2134 response(s), 15 skipped)