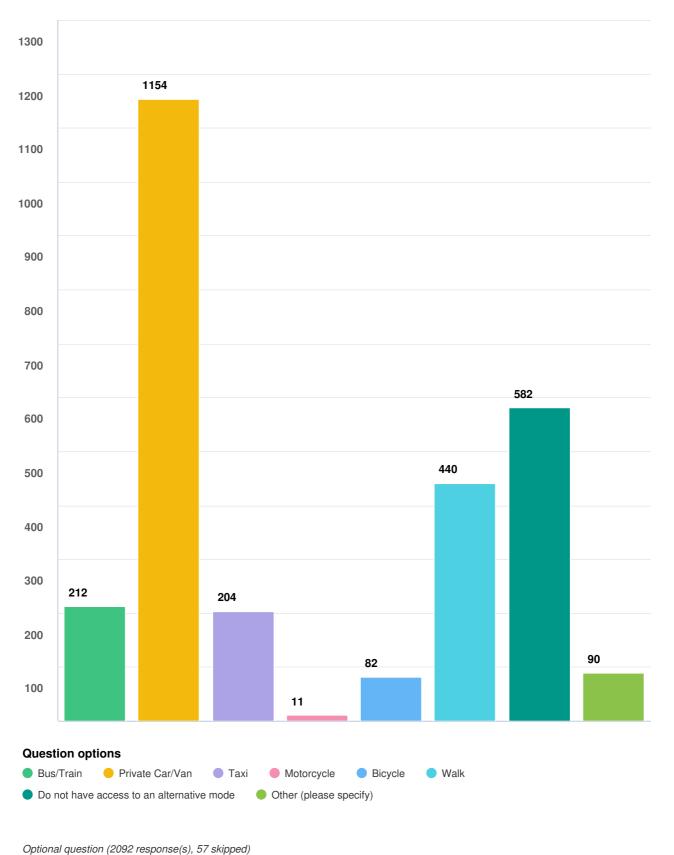

### If you could not use your free bus pass before 0930, Do you have access to an alternative mode to travel to your destination (tick all that apply)