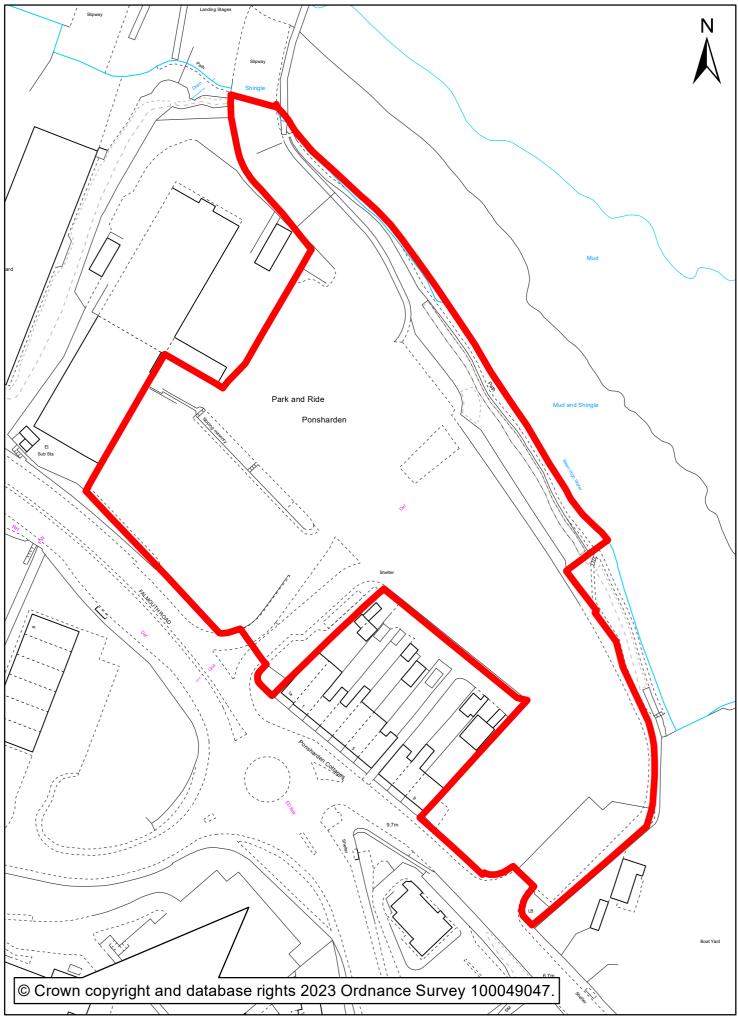

# Schedule 1

# Administration Charges.

£10.00 – Permit amendment or replacement

| NAME OF PARKING<br>PLACE            | POSITION IN WHICH A VEHICLE MAY WAIT                                                                                                                                                                                                                                                       | PERMITTED CLASS OF<br>VEHICLE                   | NORMAL DAYS OF<br>OPERATION | NORMAL HOURS OF<br>OPERATION | MAXIMUM PERIOD OF<br>WAITING                                             | SUMMER SCALE OF<br>CHARGES<br>(Inclusive of VAT)<br>1 APRIL - 31 OCTOBER<br>(Unless Specified)                                                                                                 | 1 |
|-------------------------------------|--------------------------------------------------------------------------------------------------------------------------------------------------------------------------------------------------------------------------------------------------------------------------------------------|-------------------------------------------------|-----------------------------|------------------------------|--------------------------------------------------------------------------|------------------------------------------------------------------------------------------------------------------------------------------------------------------------------------------------|---|
| Bodinnick                           | <ul><li>Where provided, wholly within a Parking Space or as directed by an authorised officer of the Council.</li><li>No Vehicle may park on any restrictions or where any such area has been marked as reserved unless the Driver has been authorised to so park by the Council</li></ul> | Motor cars<br>Invalid carriages<br>Motor cycles | All Days                    | All Hours                    | 24 Hours                                                                 | All Days<br>(All Hours)<br>No Charge                                                                                                                                                           |   |
| -                                   | Where provided, wholly within a Parking Space or as<br>directed by an authorised officer of the Council.<br>No Vehicle may park on any restrictions or where any<br>such area has been marked as reserved unless the<br>Driver has been authorised to so park by the Council               | Motor cars<br>Invalid carriages<br>Motor cycles | All Days                    | All Hours                    | Unrestricted during the period<br>of a valid parking ticket or<br>permit | All Days<br>(0900 - 1600)<br>Up to 1 hour - £1.00<br>1 to 2 hours - £2.00<br>2 to 3 hours - £3.00<br>3 to 4 hours - £4.80<br>24 hours - £6.00<br>Weekly - £15.00<br>(1600 - 0900)<br>No charge |   |
| Dennison Road, Bodmin               | Where provided, wholly within a Parking Space or as directed by an authorised officer of the Council.                                                                                                                                                                                      | Motor cars<br>Invalid carriages                 | All Days                    | All Hours                    | 3 hours<br>with no return within 3 hours                                 | All Days<br>(0900 - 1600)                                                                                                                                                                      |   |
|                                     | No Vehicle may park on any restrictions or where any<br>such area has been marked as reserved unless the<br>Driver has been authorised to so park by the Council                                                                                                                           | Motor cycles                                    |                             |                              |                                                                          | Up to 30 minutes - £0.60<br>Up to 1 hour - £1.00<br>1 to 2 hours - £2.00<br>2 to 3 hours - £3.00<br>(1600 - 0900)                                                                              |   |
| Fore Street, Bodmin<br>(Long Stay)  | Where provided, wholly within a Parking Space or as<br>directed by an authorised officer of the Council.<br>No Vehicle may park on any restrictions or where any<br>such area has been marked as reserved unless the<br>Driver has been authorised to so park by the Council               | Motor cars<br>Invalid carriages<br>Motor cycles | All Days                    | All Hours                    | Unrestricted during the period<br>of a valid parking ticket or<br>permit | No charge<br>All Days<br>(0900 - 1600)<br>Up to 1 hour - £1.00<br>1 to 2 hours - £2.00<br>2 to 3 hours - £3.00<br>3 to 4 hours - £4.80<br>24 hours - £6.00<br>Weekly - £15.00                  |   |
|                                     |                                                                                                                                                                                                                                                                                            |                                                 |                             |                              |                                                                          | (1600 - 0900)<br>No charge                                                                                                                                                                     |   |
| Fore Street, Bodmin<br>(Short Stay) | Where provided, wholly within a Parking Space or as<br>directed by an authorised officer of the Council.<br>No Vehicle may park on any restrictions or where any<br>such area has been marked as reserved unless the<br>Driver has been authorised to so park by the Council               | Motor cars<br>Invalid carriages<br>Motor cycles | All Days                    | All Hours                    | 3 hours<br>with no return within 3 hours                                 | All Days<br>(0900 - 1600)<br>Up to 30 minutes - £0.60<br>Up to 1 hour - £1.00<br>1 to 2 hours - £2.00<br>2 to 3 hours - £3.00                                                                  |   |
|                                     |                                                                                                                                                                                                                                                                                            |                                                 |                             |                              |                                                                          | (1600 - 0900)<br>No charge                                                                                                                                                                     |   |