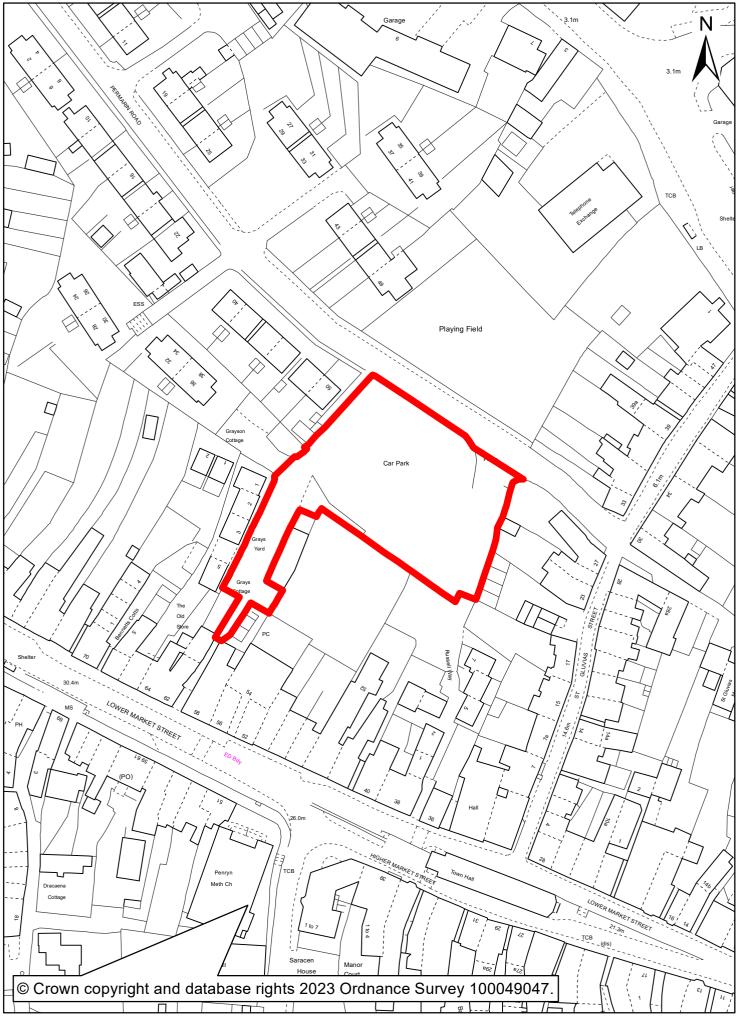

# Schedule 1

# Administration Charges.

£10.00 – Permit amendment or replacement

| NAME OF PARKING<br>PLACE            | POSITION IN WHICH A VEHICLE MAY WAIT                                                                                                                                                                                                                                                       | PERMITTED CLASS OF<br>VEHICLE                   | NORMAL DAYS OF<br>OPERATION | NORMAL HOURS OF<br>OPERATION | MAXIMUM PERIOD OF<br>WAITING                                             | SUMMER SCALE OF<br>CHARGES<br>(Inclusive of VAT)<br>1 APRIL - 31 OCTOBER<br>(Unless Specified)                                                                                                 | 1 |
|-------------------------------------|--------------------------------------------------------------------------------------------------------------------------------------------------------------------------------------------------------------------------------------------------------------------------------------------|-------------------------------------------------|-----------------------------|------------------------------|--------------------------------------------------------------------------|------------------------------------------------------------------------------------------------------------------------------------------------------------------------------------------------|---|
| Bodinnick                           | <ul><li>Where provided, wholly within a Parking Space or as directed by an authorised officer of the Council.</li><li>No Vehicle may park on any restrictions or where any such area has been marked as reserved unless the Driver has been authorised to so park by the Council</li></ul> | Motor cars<br>Invalid carriages<br>Motor cycles | All Days                    | All Hours                    | 24 Hours                                                                 | All Days<br>(All Hours)<br>No Charge                                                                                                                                                           |   |
| -                                   | Where provided, wholly within a Parking Space or as<br>directed by an authorised officer of the Council.<br>No Vehicle may park on any restrictions or where any<br>such area has been marked as reserved unless the<br>Driver has been authorised to so park by the Council               | Motor cars<br>Invalid carriages<br>Motor cycles | All Days                    | All Hours                    | Unrestricted during the period<br>of a valid parking ticket or<br>permit | All Days<br>(0900 - 1600)<br>Up to 1 hour - £1.00<br>1 to 2 hours - £2.00<br>2 to 3 hours - £3.00<br>3 to 4 hours - £4.80<br>24 hours - £6.00<br>Weekly - £15.00<br>(1600 - 0900)<br>No charge |   |
| Dennison Road, Bodmin               | Where provided, wholly within a Parking Space or as directed by an authorised officer of the Council.                                                                                                                                                                                      | Motor cars<br>Invalid carriages                 | All Days                    | All Hours                    | 3 hours<br>with no return within 3 hours                                 | All Days<br>(0900 - 1600)                                                                                                                                                                      |   |
|                                     | No Vehicle may park on any restrictions or where any<br>such area has been marked as reserved unless the<br>Driver has been authorised to so park by the Council                                                                                                                           | Motor cycles                                    |                             |                              |                                                                          | Up to 30 minutes - £0.60<br>Up to 1 hour - £1.00<br>1 to 2 hours - £2.00<br>2 to 3 hours - £3.00<br>(1600 - 0900)                                                                              |   |
| Fore Street, Bodmin<br>(Long Stay)  | Where provided, wholly within a Parking Space or as<br>directed by an authorised officer of the Council.<br>No Vehicle may park on any restrictions or where any<br>such area has been marked as reserved unless the<br>Driver has been authorised to so park by the Council               | Motor cars<br>Invalid carriages<br>Motor cycles | All Days                    | All Hours                    | Unrestricted during the period<br>of a valid parking ticket or<br>permit | No charge<br>All Days<br>(0900 - 1600)<br>Up to 1 hour - £1.00<br>1 to 2 hours - £2.00<br>2 to 3 hours - £3.00<br>3 to 4 hours - £4.80<br>24 hours - £6.00<br>Weekly - £15.00                  |   |
|                                     |                                                                                                                                                                                                                                                                                            |                                                 |                             |                              |                                                                          | (1600 - 0900)<br>No charge                                                                                                                                                                     |   |
| Fore Street, Bodmin<br>(Short Stay) | Where provided, wholly within a Parking Space or as<br>directed by an authorised officer of the Council.<br>No Vehicle may park on any restrictions or where any<br>such area has been marked as reserved unless the<br>Driver has been authorised to so park by the Council               | Motor cars<br>Invalid carriages<br>Motor cycles | All Days                    | All Hours                    | 3 hours<br>with no return within 3 hours                                 | All Days<br>(0900 - 1600)<br>Up to 30 minutes - £0.60<br>Up to 1 hour - £1.00<br>1 to 2 hours - £2.00<br>2 to 3 hours - £3.00                                                                  |   |
|                                     |                                                                                                                                                                                                                                                                                            |                                                 |                             |                              |                                                                          | (1600 - 0900)<br>No charge                                                                                                                                                                     |   |